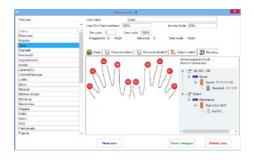

#### — BIOMANAGER CS SOFTWARE

- > Windows based PC Software
- ➤ Free Fingerprint Management Software for XPR Biometric Readers