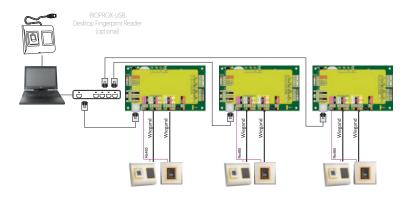

he reader and backup copy kept in the software
- Compatibility with XPR Control Panels: EWS
- Power Supply: 12V DC
- Consumption: 120 mA max.
- IP rating: IP65
- Operating Temperature: -15°C to +50°C



Access Granted

#### **ACCESORIES**

#### **MCD-MINI**

Protection cover in A304 brushed steel for double Mini range reader.

Compulsory protection for external use.

#### DIMENSIONS



#### **FOBS & CARDS**



All product specifications are subject to change without notice.

#### THIRD PARTY CONTROLLER - ARCHITECTURE—



- ➤ Enrolment can be done from any biometric reader in the network or from Desktop USB Enrollment Unit.
- > Finger templates can be sent to all readers in the network.

  Different Users can be sent to different Fingerprint Readers.

### — EWS CONTROLLER - ARCHITECTURE —





#### **COLOURS**





BIOPROXS-EH

Silver

BIOPROXBK-EH
Black

#### — BIOMANAGER CS SOFTWARE

- > Windows based PC Software
- ➤ Free Fingerprint Management Software for XPR Biometric Readers



#### PROS CS SOFTWARE

- Client-Server Software that allows multiple users to connect to the server PC.
- User-Friendly windows Interface for simple programming, management and control of installations.

More info about the software on: http://www.xprgroup.com/products/pros-cs/



All product specifications are subject to change without notice.