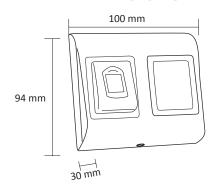

ent by software
- Fingerprint enrolment by desktop reader or reader itself
- Adjustable Wiegand protocol (1 to 128-bit) is utilized in the biometry reader which makes it compatible with controllers with Wiegand interface
- Wiegand Protocol adjustment done through PC
- Programmable Backlight ON/OFF
- Separate BioManager CS Software available free when used with third party controllers
- Fingerprints stored in the reader and backup copy kept in the software
- Compatibility with XPR Control Panels: EWS
- Power Supply: 12V DC
- Consumption: 120 mA max.
- IP rating: IP65
- Operating Temperature: -15°C to +50°C



Access Granted

#### **ACCESORIES**

#### **MCD-MINI**

Protection cover in A304 brushed steel for double Mini range reader.

Compulsory protection for external use.

#### DIMENSIONS



#### **FOBS & CARDS**



All product specifications are subject to change without notice.

#### THIRD PARTY CONTROLLER - ARCHITECTURE—



- ➤ Enrolment can be done from any biometric reader in the network or from Desktop USB Enrollment Unit.
- > Finger templates can be sent to all readers in the network.

  Different Users can be sent to different Fingerprint Readers.

### — EWS CONTROLLER - ARCHITECTURE —





#### **COLOURS**





BIOPROXS-EH

Silver

BIOPROXBK-EH
Black

#### — BIOMANAGER CS SOFTWARE

- > Windows based PC Software
- ➤ Free Fingerprint Management Software for XPR Biometric Readers



#### PROS CS SOFTWARE

- Client-Server Software that allows multiple users to connect to the server PC.
- User-Friendly windows Interface for simple programming, management and control of i