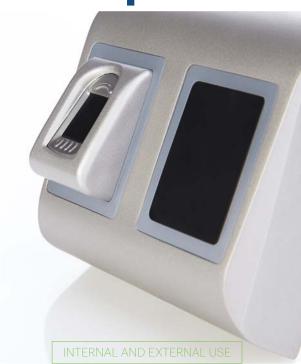

# SURFACE MOUNT BIOMETRY AND PROXIMITY READER WITH WIEGAND OUTPUT

BIOPROX-EH is a Wiegand biometric and proximity reader for access control applications with programmable wigand output. It offers storage of up to 9500 fingerprints, it reads EM4002/4100 and HID 125kHZ compatible cards/tags and has a programmable Wiegand output (8 to 128 bits).

#### **FEATURES**

- Surface Mount fingerprint reader with integrated proximity (EM and HID 125 kHz compatible)
- Compatible with any Wiegand controller
- SteelCoat protective coating provides added protection of fingerprint sensor for rugged environments
- Authentication: Finger only, Finger and card, Finger or card
- Storage capacity: 9500 Fingerprints
- 1:1000 identification: 1 s
- Green and Red LED: Externally controlled
- Configuring and template management by software
- Fingerprint enrolment by desktop reader or reader itself
- Adjustable Wiegand protocol (1 to 128-bit) is utilized in the biometry reader which makes it compatible with controllers with Wiegand interface
- Wiegand Protocol adjustment done through PC
- Programmable Backlight ON/OFF
- Separate BioManager CS Software available free when used with third party controllers
- Fingerprints stored in the reader and backup copy kept in the software
- Compatibility with XPR Control Panels: EWS
- Power Supply: 12V DC
- Consumption: 120 mA max.
- IP rating: IP65
- Operating Temperature: -15°C to +50°C