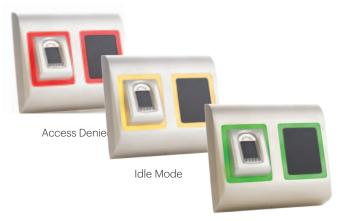

#### **FEATURES**

- Surface Mount fingerprint reader with integrated proximity (EM and HID 125 kHz compatible)
- Compatible with any Wiegand controller
- SteelCoat protective coating provides added protection of fingerprint sensor for rugged environments
- Authentication: Finger only, Finger and card, Finger or card
- Storage capacity: 9500 Fingerprints
- 1:1000 identification: 1 s
- Green and Red LED: Externally controlled
- Configuring and template management by software
- Fingerprint enrolment by desktop reader or reader itself
- Adjustable Wiegand protocol (1 to 128-bit) is utilized in the biometry reader which makes it compatible with controllers with Wiegand interface
- Wiegand Protocol adjustment done through PC
- Programmable Backlight ON/OFF
- Separate BioManager CS Software available free when used with third party controllers
- Fingerprints stored in the reader and backup copy kept in the software
- Compatibility with XPR Control Panels: EWS
- Power Supply: 12V DC
- Consumption: 120 mA max.
- IP rating: IP65
- Operating Temperature: -15°C to +50°C

Access Granted