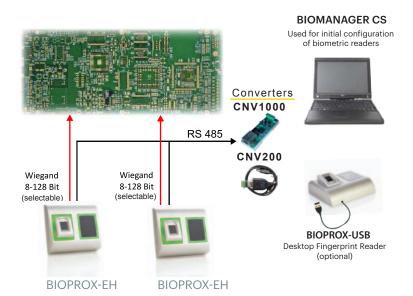

#### THIRD PARTY CONTROLLER - ARCHITECTURE—

- ➤ Enrolment can be done from any biometric reader in the network or from Desktop USB Enrollment Unit.
- > Finger templates can be sent to all readers in the network.

  Different Users can be sent to different Fingerprint Readers.