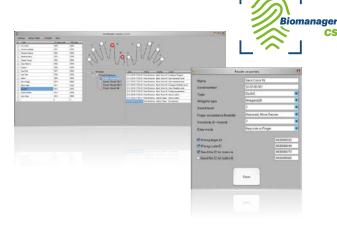

#### — BIOMANAGER CS SOFTWARE

- > Windows based PC Software
- ➤ Free Fingerprint Management Software for XPR Biometric Readers