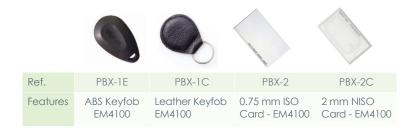

# **LCSP-EM**

### MULTIPROTOCOL KEYPAD WITH INTEGRATED PROXIMITY READER

#### **FEATURES**

- Multi protocol peripheral keypad with integrated proximity reader
- Entry Mode: Card only, PIN Code only, Card or PIN, Card and PIN (Double security)
- Reads EM4100 compatible tags and cards
- Read range: Up to 7 cm
- Backlit keys
- Selectable PIN Code length
- Compatible with WIEGAND 26, 30, 34, 40bit, Clock&Data or Codix
- Green and Red Led: externally controlled yellow status led
- Audible and visual feedback
- Power supply 12V DC
- Current Consumption: 50 mA
- Indoor/outdoor use

# 1 2 3 4 S 6 7 B 9 43B

103A

# **FOBS & CARDS**



## **DIMENSIONS**







All product specifications are subject to change without notice.