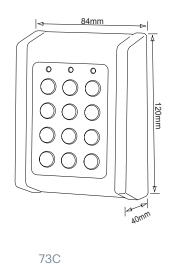

# 1 2 3 4 S 6 7 B 9 43B

103A

## **DIMENSIONS**

All product specifications are subject to change without notice.